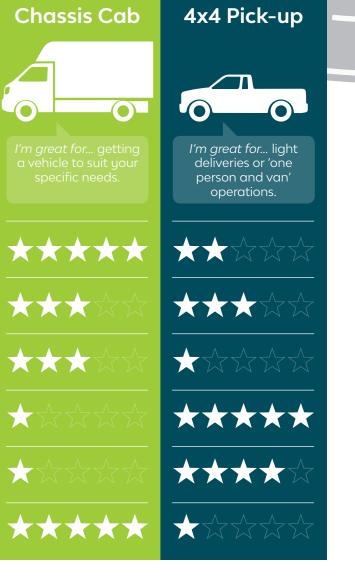

## Van type:

| Car Derived                                                                 | Light                                                           | Small Panel                                               | Large Panel                                                            | Crew                                                                    |
|-----------------------------------------------------------------------------|-----------------------------------------------------------------|-----------------------------------------------------------|------------------------------------------------------------------------|-------------------------------------------------------------------------|
|                                                                             |                                                                 |                                                           |                                                                        |                                                                         |
| I'm great for light<br>deliveries or 'one<br>person and van'<br>operations. | <i>I'm great for</i> mobile<br>catering or small<br>deliveries. | I'm great for… mobile<br>catering or small<br>deliveries. | <i>I'm great for</i><br>electricians, plumbers,<br>delivery companies. | <i>I'm great for</i> any job<br>that needs a crew<br>and tools on site. |
| $\overleftarrow{\bigstar}$                                                  | <b>★★</b> ☆☆☆                                                   | *****                                                     | ****                                                                   | ****                                                                    |
| ****                                                                        | ****                                                            | ****                                                      | ****                                                                   | *****                                                                   |
| *****                                                                       | ★★☆☆☆                                                           | *****                                                     | *****                                                                  | ****                                                                    |
| ****                                                                        | *****                                                           | *****                                                     | *****                                                                  | *****                                                                   |
| ****                                                                        | *****                                                           | *****                                                     | *****                                                                  | *****                                                                   |
| *****                                                                       | ★★★☆☆                                                           | <b>★★★☆</b>                                               | <b>***</b> *                                                           | <b>★★★</b> ☆☆                                                           |

## Your needs:

Does it need a large load capacity?

Does it need a tail-lift or require specialist storage features?

Does it need to carry more than 2 people?

Does it need to have the best fuel economy?

Does it need to navigate through narrow streets?

Does it offer the ability to advertise your business well?

leaseplan.co.uk

LeasePlan What's next?